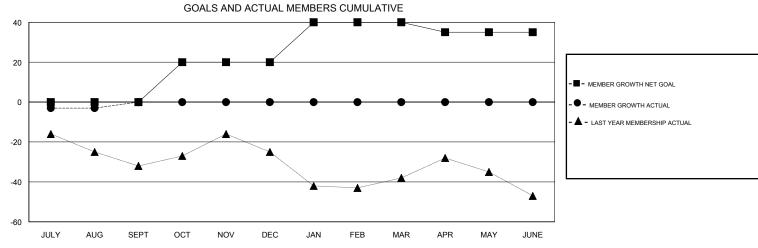

## **GREGORY GILLIAM LOCATION OKLAHOMA GMT CA** Clubs Members RESULTS FOR 2018-2019 RESULTS FOR 2018-2019 NEW CLUB GOAL NEW CLUBS DROPPED CLUBS MEMBER GROWTH NET MEMBER GROWTH DROPPED QUARTER QUARTER GOAL ACTUAL MEMBERS ACTUAL (including transfers) 0 0 0 22 23 JULY/AUG/SEPT JULY/AUG/SEPT 0 20 0 0 OCT/NOV/DEC OCT/NOV/DEC 0 1 0 20 0 0 JAN/FEB/MAR JAN/FEB/MAR 0 0 0 -5 0 0 APR/MAY/JUNE APR/MAY/JUNE